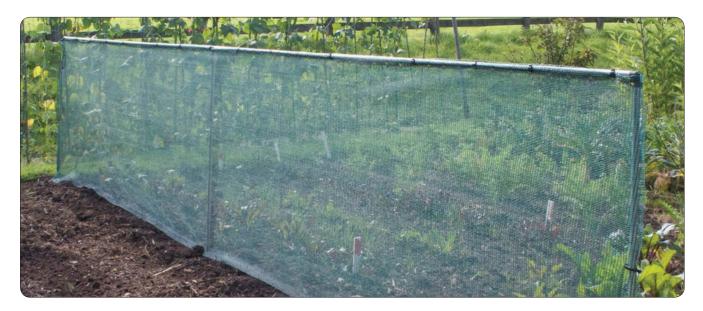

### **ROKOLENE WINDBREAK AND SHADING**

Rokolene is made from high density polyethylene tapes and super-strength monofilament to give superior performance in all climatic conditions.

Rokolene is tear proof, rot proof, resistant to sun, rain, ice, snow and pollutants, pest and disease free. It lowers moisture loss through transpiration, reduces leaf discoloration, wilting and burning and is ideal for daytime or nighttime heat conservation. All widths feature easy-fix eyelets.

Performance Factor - 50% wind and shade reduction. Fine Mesh construction - 5 years UV Stabilisation.