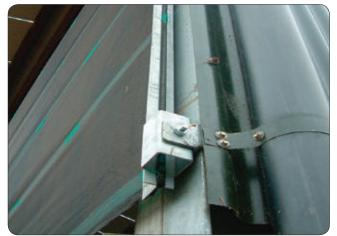

# WINDBREAK MATERIALS



## AGROCLAD

AGROCLAD  $1m \times 100m \qquad \qquad code \ AGR008 \\ AGROCLAD \qquad 2m \times 100m \qquad \qquad code \ AGR010$ 

1m and 2m widths - in lengths up to 100 metres

High density Polyethylene woven mesh, U.V. stabilised for durability and long life, particularly suitable for cladding farm buildings and for creating shelter on very exposed sites. Minimum10 year life.

# AGROCLAD TENSIONER SYSTEM

Complete set

code TENS02







90. 01 843 7808

# WINDBREAK MATERIALS



#### PARAFENCE WINDBREAK

Engineered to deliver the ultimate in strength and durability, Parafence is the world's toughest lightweight fencing for wind and shade reduction: 20 years expected life span. Made from high tenacity polyester filaments encased in a durable polyethylene sheath, Parafence protects from the worst of the elements and is resistant to sun, rain, ice, snow, sand and pollutants.

#### Parafence structures offer numerous advantages:

- High impact and tensile strength
- Lightweight, easy to handle
- Retains tension once installed
- Reduces windspeed by between 58% and 68%
- Does not corrode or rot
- Unaffected by salt water
- Virtually maintenance free
- Excellent UV resistance.

#### **PARAFENCE TYPE 50**

1m x 30m950mm x 50mm