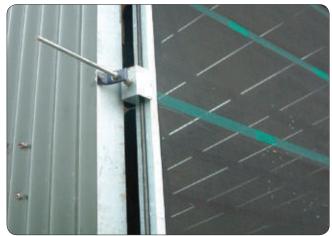

# WINDBREAK MATERIALS



## AGROCLAD

AGROCLAD  $1m \times 100m \qquad \qquad code \ AGR008 \\ AGROCLAD \qquad 2m \times 100m \qquad \qquad code \ AGR010$ 

1m and 2m widths - in lengths up to 100 metres

High density Polyethylene woven mesh, U.V. stabilised for durability and long life, particularly suitable for cladding farm buildings and for creating shelter on very exposed sites. Minimum10 year life.

# AGROCLAD TENSIONER SYSTEM

Complete set

code TENS02







90. 01 843 7808

# WINDBREAK MATERIALS



#### PARAFENCE WINDBREAK

Engineered to deliver the ultimate in strength and durability, Parafence is the world's toughest lightweight fencing for wind and shade reduction: 20 years expected life span. Made from high tenacity polyester filaments encased in a durable polyethylene sheath, Parafence protects from the worst of the elements and is resistant to sun, rain, ice, snow, sand and pollutants.

#### Parafence structures offer numerous advantages:

- High impact and tensile strength
- Lightweight, easy to handle
- Retains tension once installed
- Reduces windspeed by between 58% and 68%
- Does not corrode or rot
- Unaffected by salt water
- Virtually maintenance free
- Excellent UV resistance.

#### **PARAFENCE TYPE 50**

1m x 30m950mm x 50m