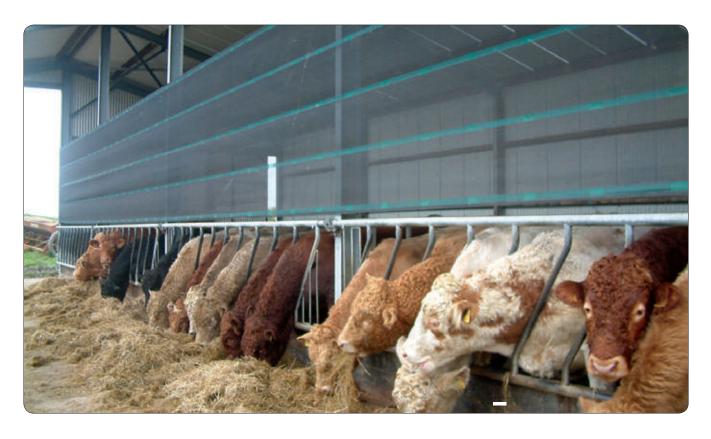

## AGROCLAD

AGROCLAD  $1m \times 100m \qquad \qquad code \ AGR008 \\ AGROCLAD \qquad 2m \times 100m \qquad \qquad code \ AGR010$ 

1m and 2m widths - in lengths up to 100 metres

High density Polyethylene woven mesh, U.V. stabilised for durability and long life, particularly suitable for cladding farm buildings and for creating shelter on very exposed sites. Minimum10 year life.

# AGROCLAD TENSIONER SYSTEM

Complete set

code TENS02

90. 01 843 7808