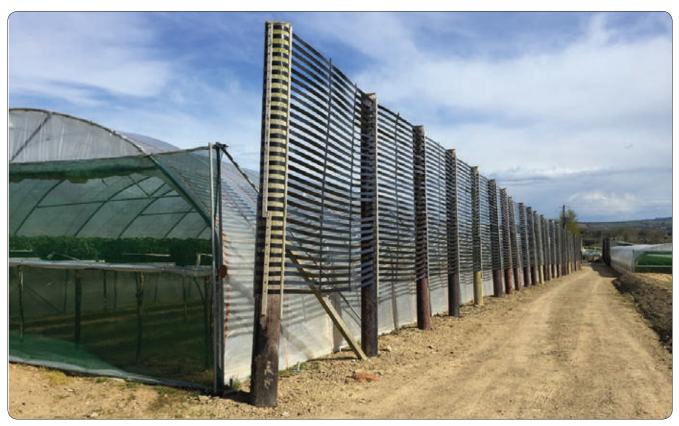

#### PARAFENCE WINDBREAK

Engineered to deliver the ultimate in strength and durability, Parafence is the world's toughest lightweight fencing for wind and shade reduction: 20 years expected life span. Made from high tenacity polyester filaments encased in a durable polyethylene sheath, Parafence protects from the worst of the elements and is resistant to sun, rain, ice, snow, sand and pollutants.

#### Parafence structures offer numerous advantages:

- High impact and tensile strength
- Lightweight, easy to handle
- Retains tension once installed
- Reduces windspeed by between 58% and 68%
- Does not corrode or rot
- Unaffected by salt water
- Virtually maintenance free
- Excellent UV resistance.