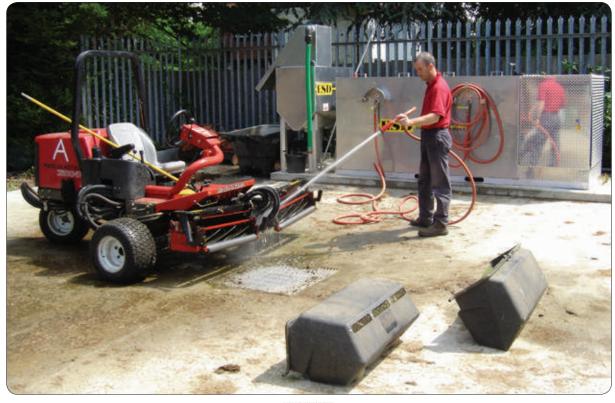

## **WASTE2WATER**

## BIOLOGICAL WASTEWATER TREATMENT AND RECYCLING WASH OFF SYSTEM

The complete 'Closed Loop' recycling system removes any risk of pollution arising from your wash off, refueling and pesticide mixing activities. The specialist microbes in the system water treatment tanks rapidly break down the potentially contaminated products contained in the wash-water (Herbicides, Insecticides, Oil, Grease and Diesel) producing a clear and odourless water supply for continual re-use. The 'Closed Loop' recycling system also saves a minimum of 90% on water usage, for a mid-sized club, this equates to a saving of approximately 1 million litres of water per annum.

## **Unique Design Features**

- Above ground tanks for ease of maintenance.
- Modular design for flexible installation.
- External installation.
- Highest quality manufactured components.
- Maintenance contract available.