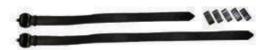

### **HEAVY DUTY TREE TIES**

Reinforced heavy duty tree strapping. Use with regular or heavy duty block spacers. 25mm x 50m Roll

38mm x 50m Roll

50mm x 50m Roll

code TIES10

code TIES11

code TIES12

### SPACERS - BLOCK

Weather resistant heavy duty rubber spacers.

38mm Block

50mm Block

code SPAC04

code SPAC05

### SPACERS - REGULAR

Weather resistant rubber spacers.

Type 25mm

Type 38mm

Type 50mm

code SPAC01

code SPAC02

code SPAC03