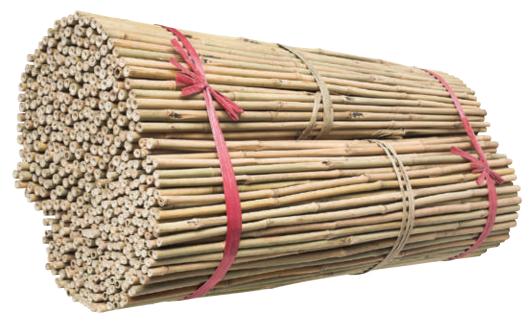

# TREE MAINTENANCE BAMBOO CANES

| PRODUCT | LENGTH | SIZE    | BALE SIZE | CODE   |
|---------|--------|---------|-----------|--------|
| CANES   | 3ft    | 10-12mm | 500       | CANEO7 |
| CANES   | 4ft    | 10-12mm | 1000      | CANEO2 |
| CANES   | 4ft    | 12-14mm | 500       | CANE10 |
| CANES   | 5ft    | 14-16mm | 250       | CANEO3 |
| CANES   | 6ft    | 12-14mm | 250       | CANE13 |
| CANES   | 6ft    | 14-16mm | 250       | CANE86 |
| CANES   | 7ft    | 12-14mm | 250       | CANE85 |
| CANES   | 8ft    | 16-18mm | 250       | CANEO6 |
| CANES   | 10ft   | 16-18mm | 100       | CANE09 |
| CANES   | 10ft   | 18-20mm | 100       | CANE84 |

| PRODUCT           | LENGTH | SIZE | BALE SIZE | CODE   |
|-------------------|--------|------|-----------|--------|
| GREEN SPLIT CANES | 20"    | 50cm | 5000      | CANE89 |
| GREEN SPLIT CANES | 24"    | 60cm | 2500      | CANE16 |
| GREEN SPLIT CANES | 30"    | 75cm | 1250      | CANE15 |