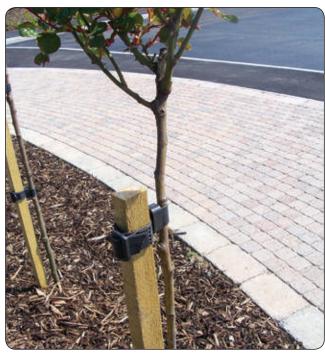

### **HEAVY DUTY TREE TIES**

Reinforced heavy duty tree strapping. Use with regular or heavy duty block spacers. 25mm x 50m Roll

38mm x 50m Roll

50mm x 50m Roll

code TIES10

code TIES11

code TIES12

### SPACERS - BLOCK

Weather resistant heavy duty rubber spacers.

38mm Block

50mm Block

code SPAC04

code SPAC05

### SPACERS - REGULAR

Weather resistant rubber spacers.

Type 25mm

Type 38mm

Type 50mm

code SPAC01

code SPAC02

code SPAC03