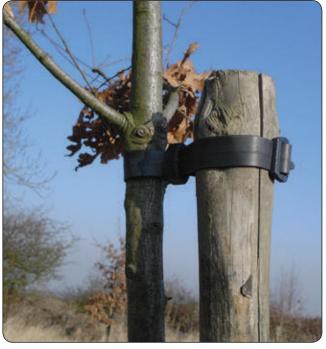

### **HEAVY DUTY TREE TIES**

Reinforced heavy duty tree strapping. Use with regular or heavy duty block spacers. 25mm x 50m Roll

38mm x 50m Roll

50mm x 50m Roll

code TIES10

code TIES11

code TIES12

### SPACERS - BLOCK

Weather resistant heavy duty rubber spacers.

38mm Block

50mm Block

code SPAC04

code SPAC05

### SPACERS - REGULAR

Weather resistant rubber spacers.

Type 25mm

Type 38mm

Type 50mm

code SPAC01

code SPAC02

code SPAC03