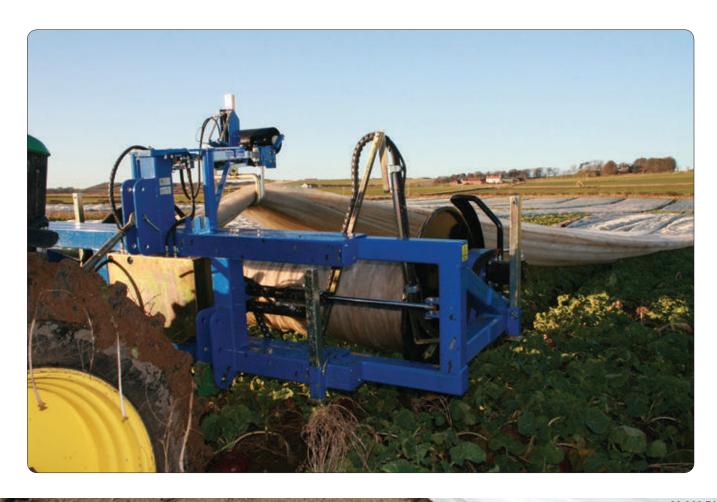

## **CROP COVER MACHINERY**

We can supply a range of Crop Cover Machinery to suit different sizes of growers. Please contact us for further information on the Crop Cover Rolling and Unrolling machines. Tel: 01 843 7808 (press 1 for Sales Team)