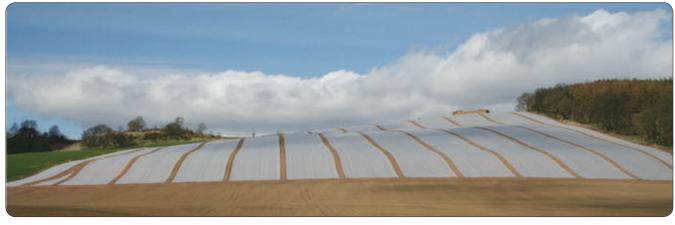

ce has over 30% stretch and is best secured using soil or sandbags.

## **AGRYL COVERTAN FLEECE**

| 19g x 2.0m x 100m   | code AGRY21 |
|---------------------|-------------|
| 19g x 2.0m x 250m   | code AGRY22 |
| 19g x 2.1m x 500m   | code AGRY38 |
| 19g x 2m x 1000m    | code AGRY06 |
| 19g x 8.5m x 250m   | code AGRY10 |
| 22g x 10.5m x 250m  | code AGRY07 |
| 22g x 12.25m x 250m | code AGRY19 |
| 22g x 12.75m x 250m | code AGRY03 |
| 22g x 16m x 250m    | code AGRY01 |
| 22g x 23.25m x 250m | code AGRY08 |
| 30g x 10.5m x 250m  | code AGRY17 |



**Note:** Agryl Covertan Fleece is available in many more sizes and multiple thicknesses: 17g, 19g, 22g, 30g, 40g and 50g/m<sup>2</sup> on request. If you have a particular requirement for heavy grade fleece, please call us on: 01 843 7808.



01 843 7808 93.

# FROST PROTECTION FLEECE CROP COVER

## **SANDBAGS**

Heavy duty with UV-stabilised fabric for durability and long life. Size  $1.2m \times 0.27m$  with draw string.

### code BAGS73



## **CROP COVER PEGS**

Heavy duty Box of 200 code PEGS01

Heavy duty with handle Box of 200 code PEGS22



## **CROP COVER MACHINERY**

We can supply a range of Crop Cover Machinery to suit different sizes of growers. Please contact us for further information on the Crop Cover Rolling and Unrolling machines. Tel: 01 843 7808 (press 1 for Sales Team)



94. 01 843 7808